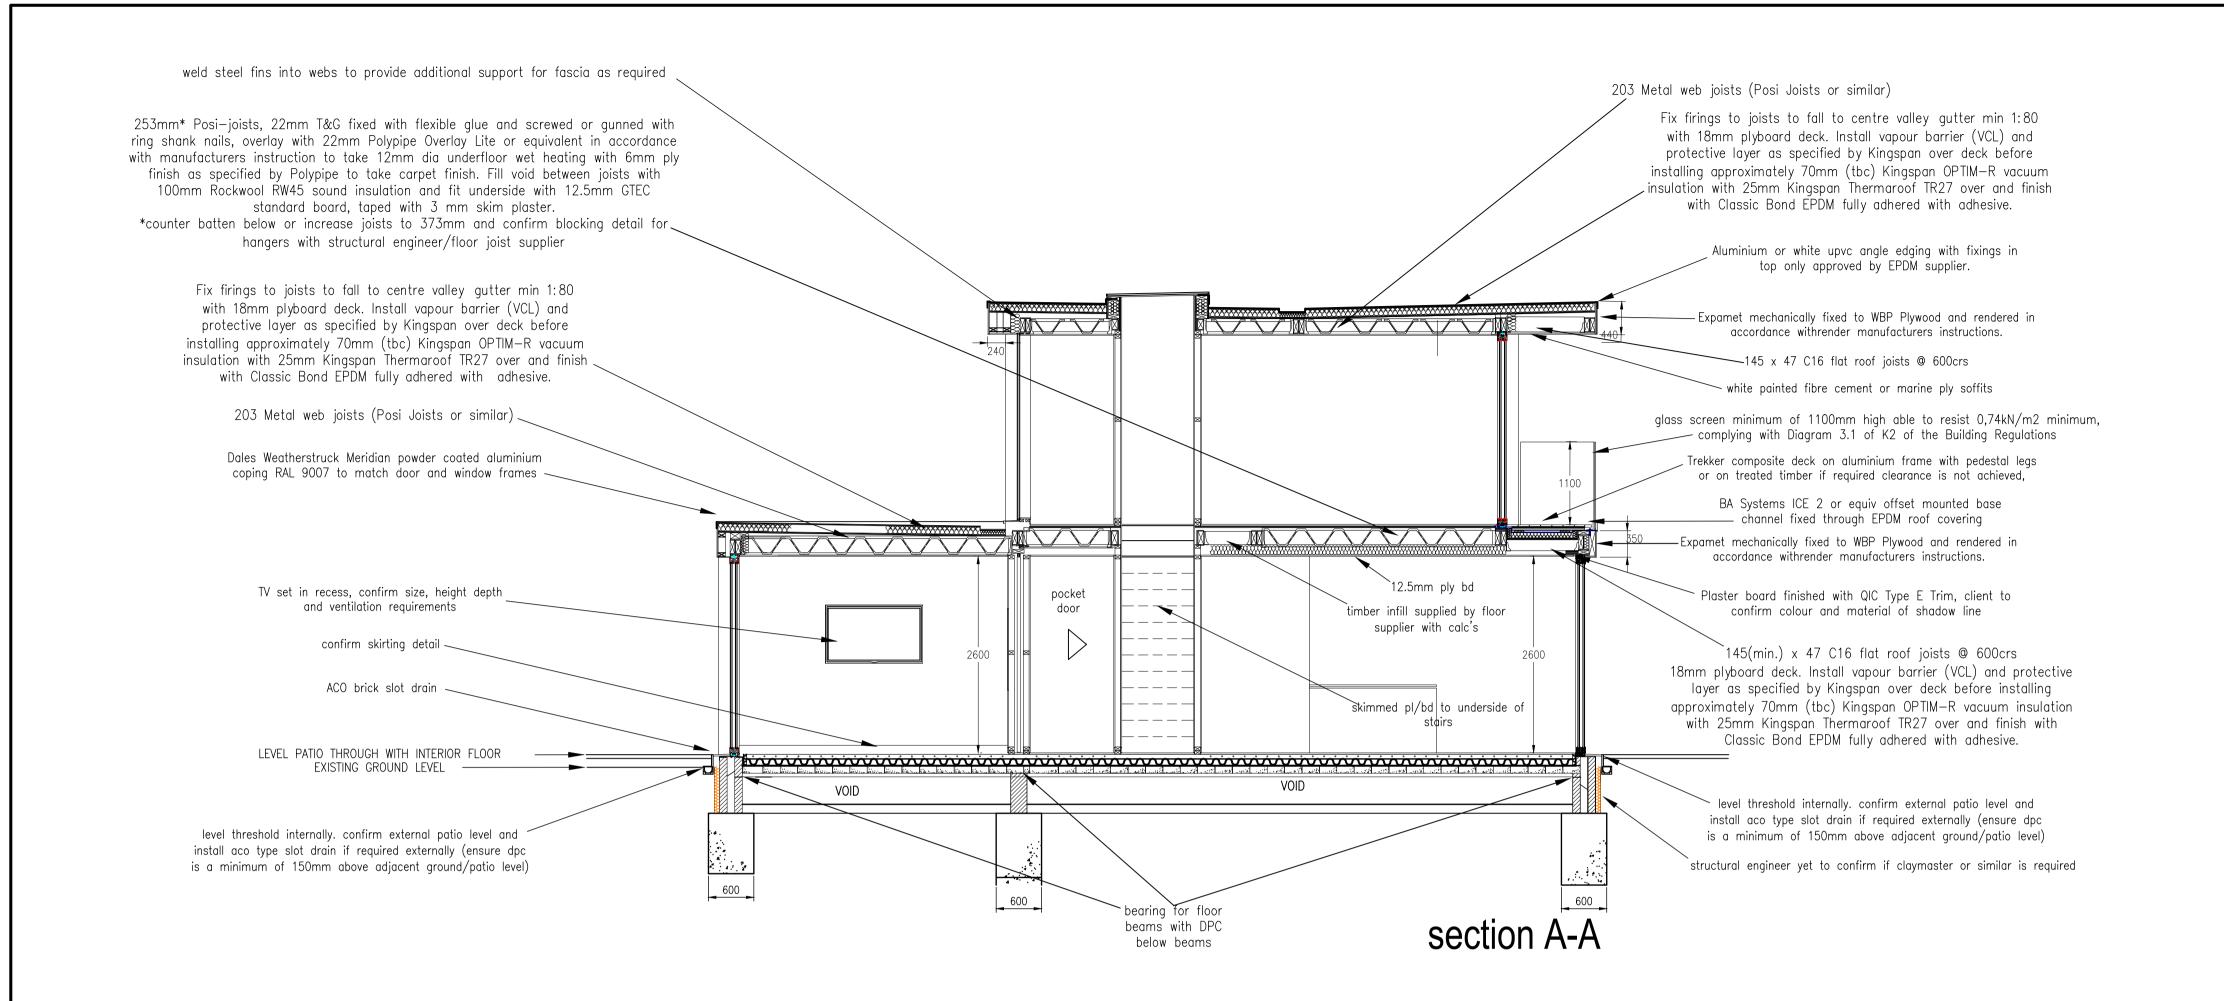

All glazing to comply with Part N, Glazing Materials & Protection of the current building regulations and to BS 6262:1982

This drawing is copyright and should not be reproduced without permission. Do not scale from drawing for dimensions. If in doubt contact main contractor before proceeding.

The contractor is responsible for checking all information before any orders are placed or construction commences. All drawings to be read in conjunction with structural engineers report, structural engineers report to take precedence over all other specifications.