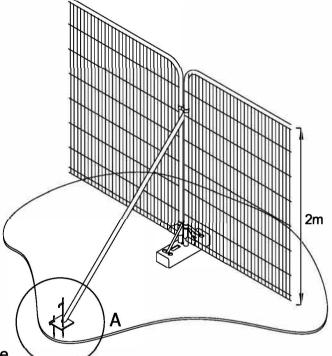

# **Protective Barrier**

Heras panels (or equivalent) fixed in position as indicated with ground pins

A) stabiliser strut with base plate secured with ground pins