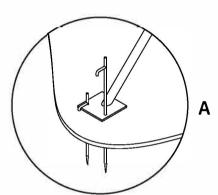

# **Protective Barrier**

Heras panels (or equivalent) fixed in position as indicated with ground pins

A) stabiliser strut with base plate secured with ground pins