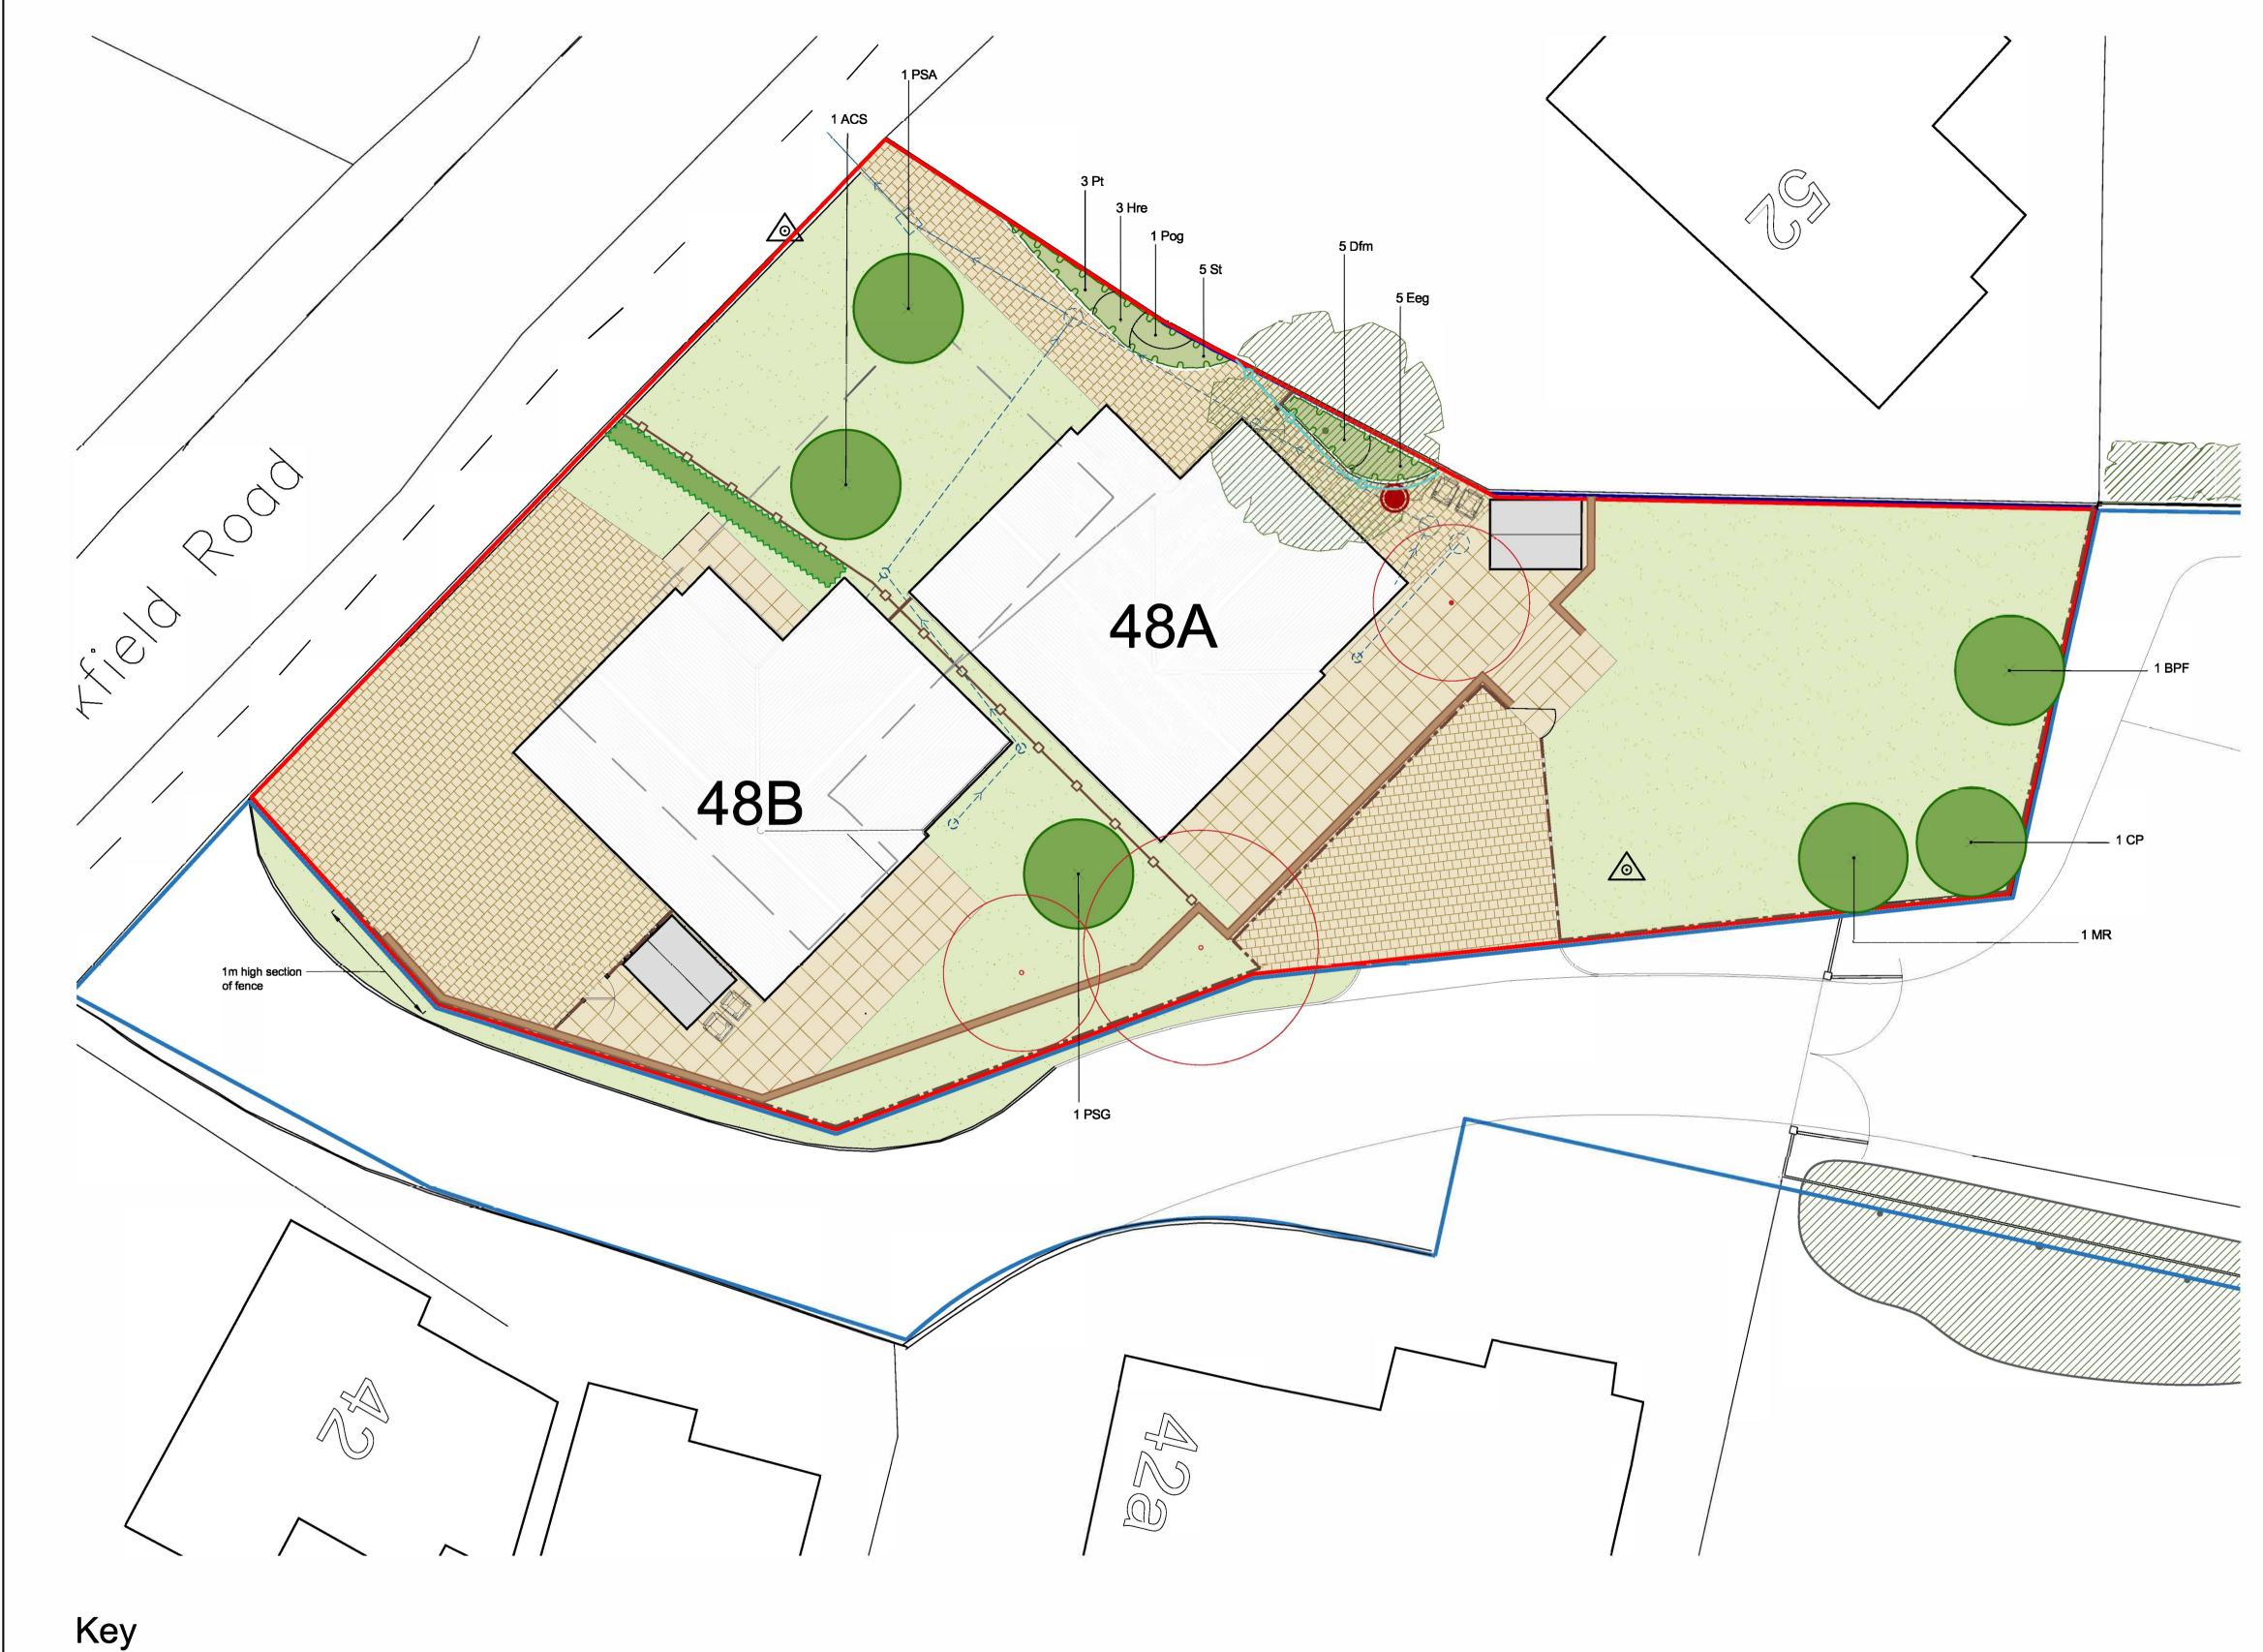

### Site boundary

Existing tree to be retained

Existing low quality tree to be removed

Tree Protection Fencing Type 1

Signage 'Construction exclusion zone - No Access'

Tree planting

Hedge planting

Planting bed with herbaceous plants and shrubs